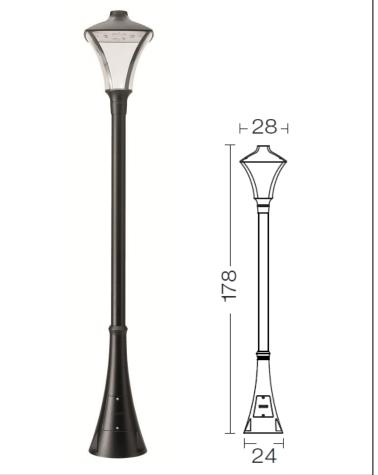

## **Morphis**

Article 177.180L24H

Product type: Pole 1 Light

Body material

Die-casting aluminium EN47100, prior the painting process, washed with stones. Painting made by polyester powder coating with high resistant against oxidation.

Polycarbonate diffuser in transparent finish and silicon gasket.

Dimmable: NO (available on request)

Screws in A2 stainless steel

Electronic Ballast Included - LED Citizen included

**IK08 IP65** 850°C LED 24W 3000°K 2440LM RA85