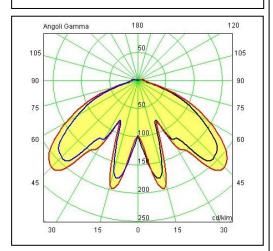

Polycarbonate diffuser in transparent finish and silicon gasket.

Dimmable: NO (available on request)

Screws in A2 stainless steel

Electronic Ballast Included - LED Citizen included

**IK08 IP65** 850°C LED 24W 3000°K 2440LM RA85